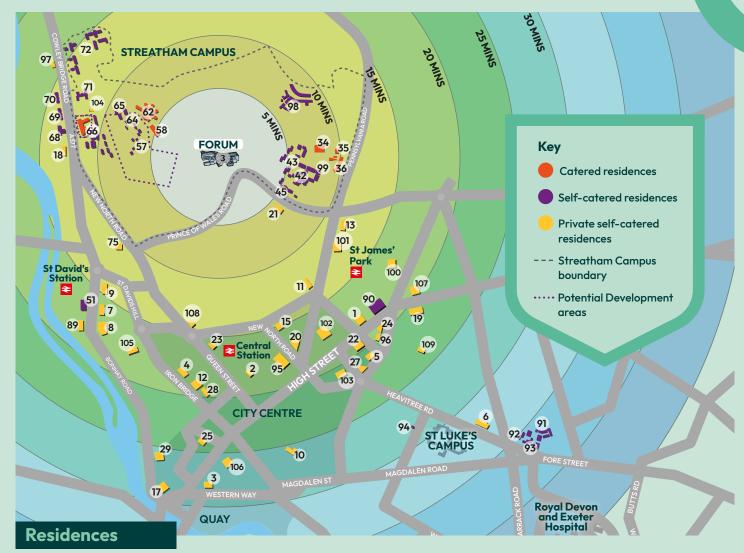

## Student accommodation in Exeter

Llewellyn Mews

70

**Central Living** 

More information available at: exeter.ac.uk/accommodation

exeter.ac.uk/study/ accommodation/private

| Catered              |    | Moberly                     | 71  | Clifford House      | 100 | Northernhay House    | 95    |
|----------------------|----|-----------------------------|-----|---------------------|-----|----------------------|-------|
| Birks Grange Village | 66 | Nancherrow                  | 94  | Clifton Place       | 9   | Pennsylvania Flats   | 101   |
| Holland Hall         | 62 | Nash Grove                  | 57  | Cricket Field Court | 21  | Picturehouse Apartme | nts 1 |
| Lopes Hall           | 34 | Rowancroft                  | 91  | Dean Clarke Lofts   | 10  | Point Exe            | 89    |
| Mardon Hall          | 58 | Rowancroft Court            | 92  | Exeter Elm          | 28  | Portland House       | 20    |
| Pennsylvania Court   | 36 | Rowancroft Mews             | 93  | Exeter One          | 97  | Queen Street Studios | 23    |
| Ransom Pickard       | 35 | Rowe House                  | 45  | Exeter Trust House  | 19  | Renslade House       | 17    |
| Calf Calanad         |    | Spreytonway                 | 99  | George House        | 12  | The Barn             | 22    |
| Self-Catered         | ,, | St David's                  | 51  | Hill View Place     | 104 | The City Arcade      | 106   |
| Birks Grange Village | 66 | St German's                 | 42  | Iron Bridge Studios | 4   | The Depot            | 27    |
| Clydesdale Rise      | 65 | D: 1 (0 16 0 1 17           |     | Isca Lofts          | 102 | The Leat             | 29    |
| Clydesdale Court     | 64 | Private (Self-Catered)      |     | Kilmorie Mews       | 13  | The Neighbourhood    | 25    |
| Cook Mews            | 69 | Apollo House                | 8   | King Edward Studios | 18  | The Printworks       | 96    |
| Duryard              | 72 | Atlas House                 | 6   | Kingfisher House    | 24  | Verney Street        | 5     |
| East Park            | 98 | Bishop Blackall School      | 11  | •                   |     | •                    |       |
| James Owen Court     | 90 | <b>Blockyard Apartments</b> | 109 | Library Lofts       | 2   | Walnut Gardens       | 105   |
| King Edward Court    | 68 | Bonhay                      | 7   | Molly Hayes         | 15  | West Gate            | 3     |
| Lafrowda             | 43 | Boutique Exeter             | 107 | New North Road      | 108 |                      |       |
| Llowellyn Mows       | 70 | Control Living              | 107 | Northfield          | 75  |                      |       |