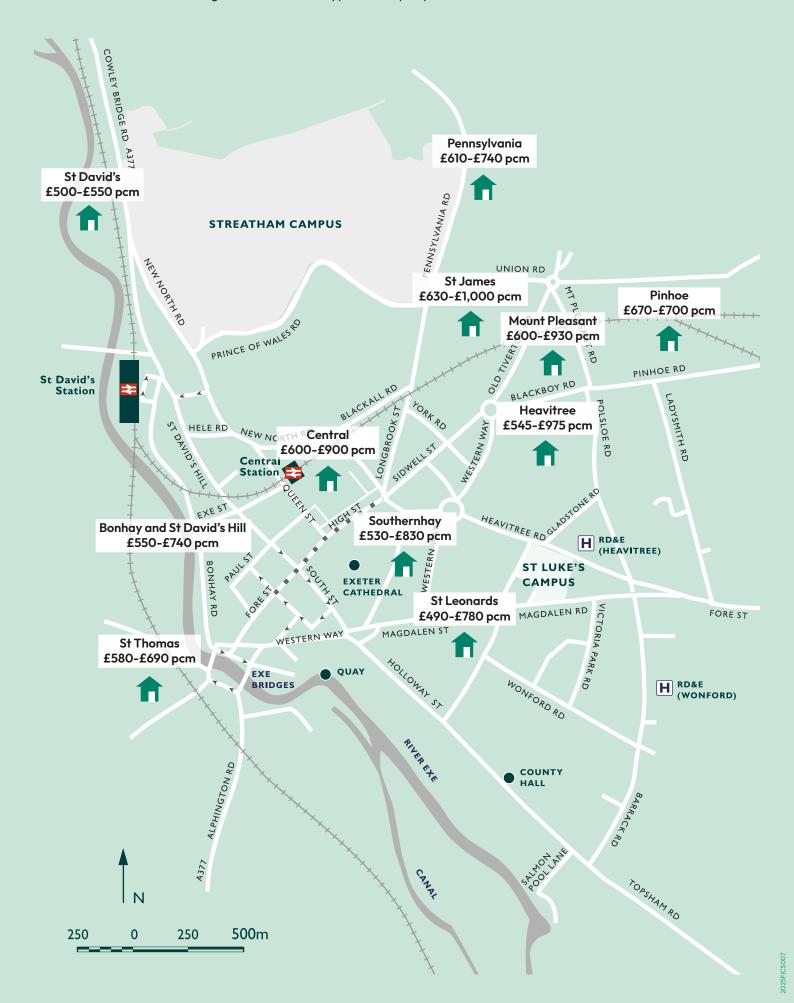

## Rents payable for landlord-owned accommodation in Exeter

Data refers to 2024-25 lettings and is based on typical rent per person in a shared house or flat.